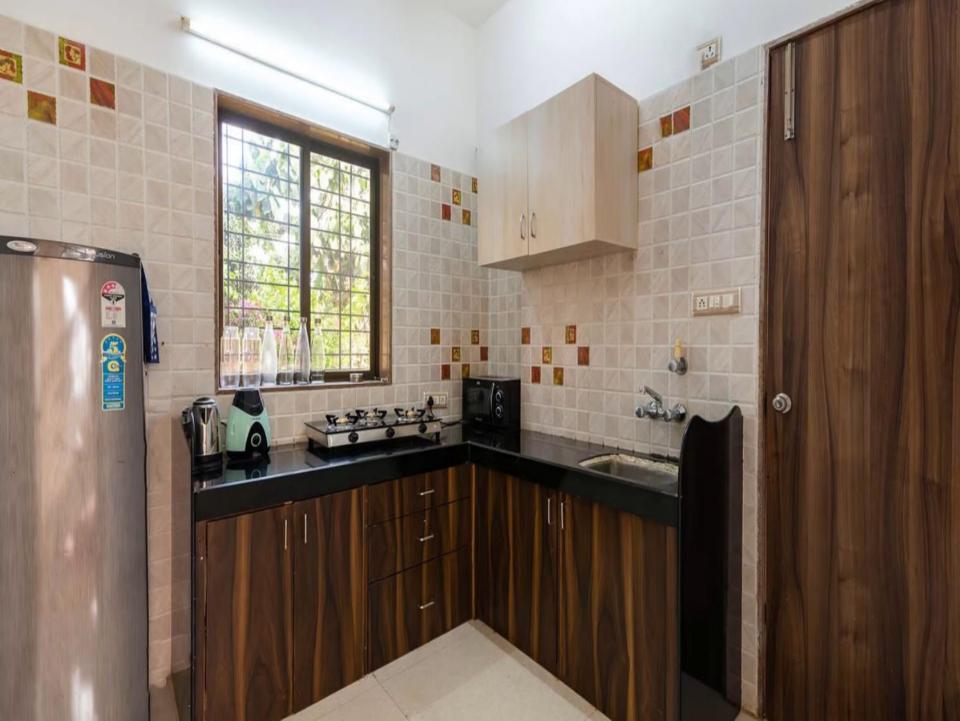

## We care for your absolute comfort! To that effect, we provide:

- Generator, AC, heater, Wi-Fi, TV
- -Wardrobe, hangers
- -Iron, torch, washing machine
- Geysers, towels, toiletries
- -Medical kit, mosquito repellent
- -Barbecue kit, indoor games
- -Secured parking space for up to 4 cars
- This is not a wheelchair-friendly property. Pets are welcome.

#### **BATHROOMS**

- -There are 4 attached bathrooms and 1 common bathroom at the property.
- -All bathrooms offer geysers, towels, and basic toiletries.