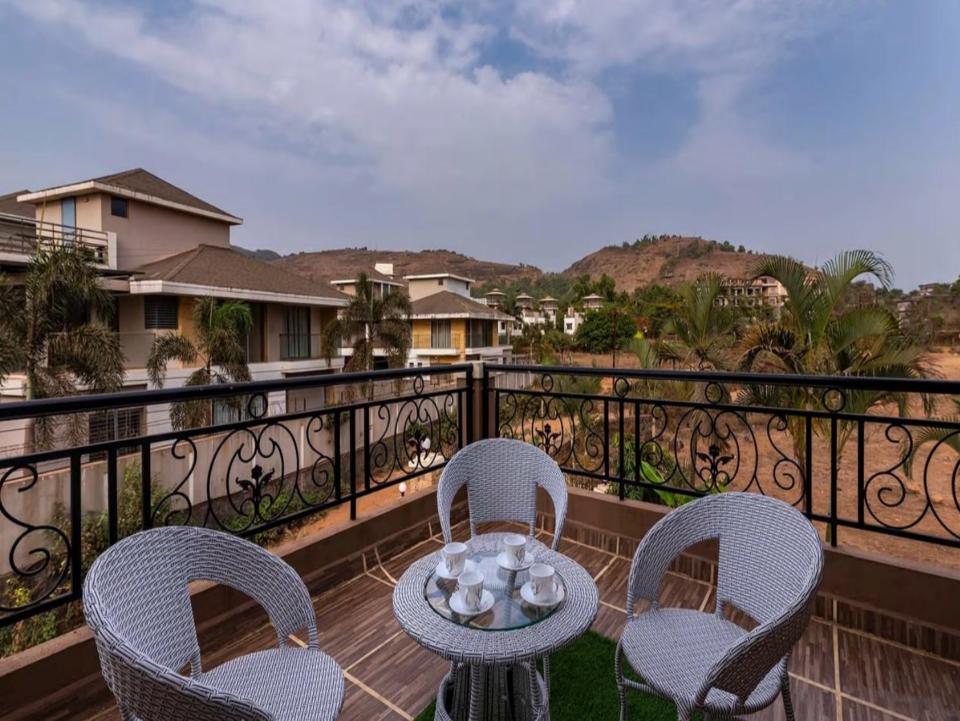

### **BEDROOMS**

- There are 4 bedrooms at this property -1 on the ground floor, 3 on the first floor.
- -All bedrooms are air-conditioned and offer a myriad of amenities including a king-sized bed, wardrobes, hangers, and Wi-Fi access.
- -Each bedroom offers a balcony with spectacular views of the surrounding hills and verdant pastels of the garden.
- -All the bedrooms are equipped with an extra foldable bed.
- -There is an en-suite bathroom in each bedroom.
- -Extra mattresses can be provided on request.