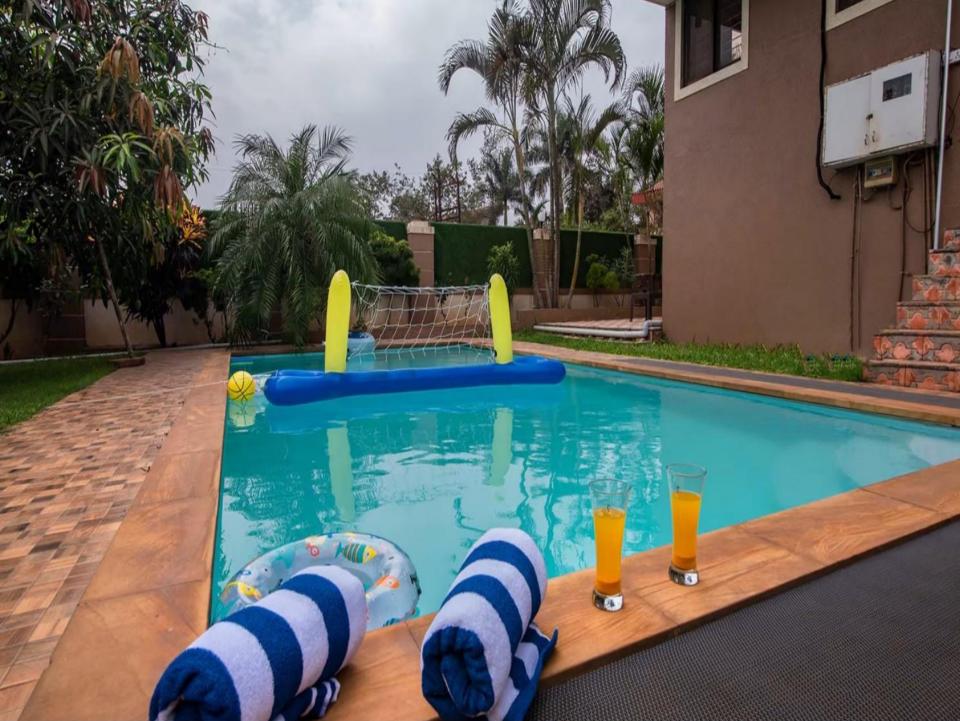

#### UNRM-465 is special because of its:

- -Calm and peaceful location amidst vibrancy
- · -Comfortable interiors with wooden furnishings
- -Huge lawn with ample seating
- -Refreshing swimming pool and a myriad of indoor games

## We care for your absolute comfort! To that effect, we provide:

- Generator, AC, heater, Wi-Fi, TV
- -Wardrobe, hangers
- -Iron, torch, washing machine
- Geysers, towels, toiletries
- -Medical kit, mosquito repellent
- -Barbecue kit, indoor games
- -Secured parking space for up to 4 cars
- This is not a wheelchair-friendly property. Pets are welcome.