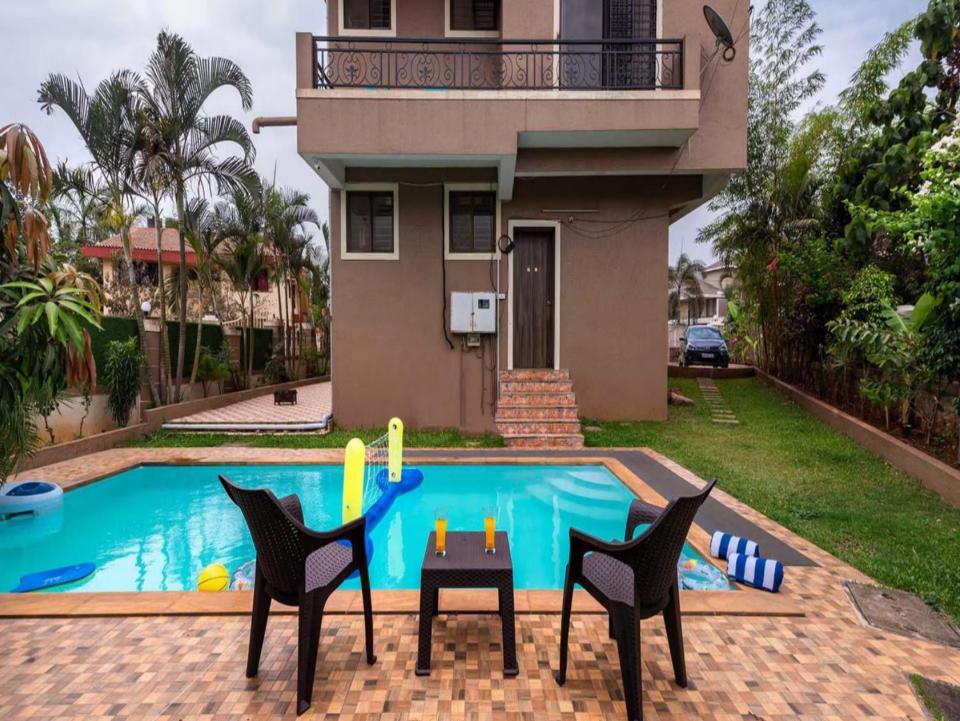

#### UNRM-465 is special because of its:

- -Calm and peaceful location amidst vibrancy
- · -Comfortable interiors with wooden furnishings
- -Huge lawn with ample seating
- -Refreshing swimming pool and a myriad of indoor games

### **BEDROOMS**

- There are 4 bedrooms at this property -1 on the ground floor, 3 on the first floor.
- -All bedrooms are air-conditioned and offer a myriad of amenities including a king-sized bed, wardrobes, hangers, and Wi-Fi access.
- -Each bedroom offers a balcony with spectacular views of the surrounding hills and verdant pastels of the garden.
- -All the bedrooms are equipped with an extra foldable bed.
- -There is an en-suite bathroom in each bedroom.
- -Extra mattresses can be provided on request.