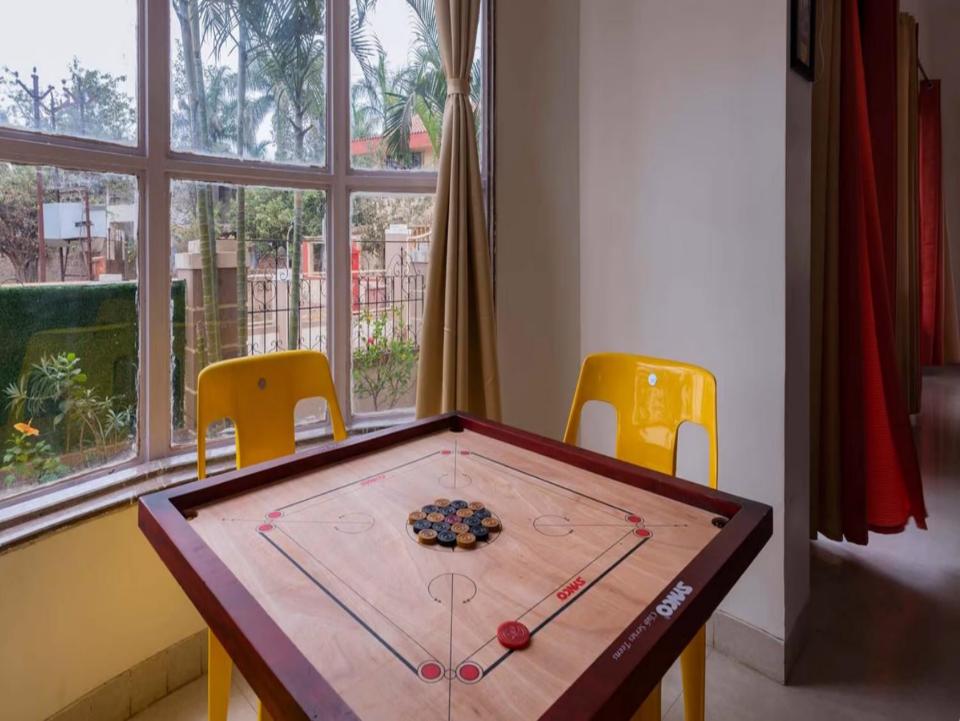

#### UNRM-465 is special because of its:

- -Calm and peaceful location amidst vibrancy
- · -Comfortable interiors with wooden furnishings
- -Huge lawn with ample seating
- -Refreshing swimming pool and a myriad of indoor games

## We care for your absolute comfort! To that effect, we provide:

- Generator, AC, heater, Wi-Fi, TV
- -Wardrobe, hangers
- -Iron, torch, washing machine
- Geysers, towels, toiletries
- -Medical kit, mosquito repellent
- -Barbecue kit, indoor games
- -Secured parking space for up to 4 cars
- This is not a wheelchair-friendly property. Pets are welcome.