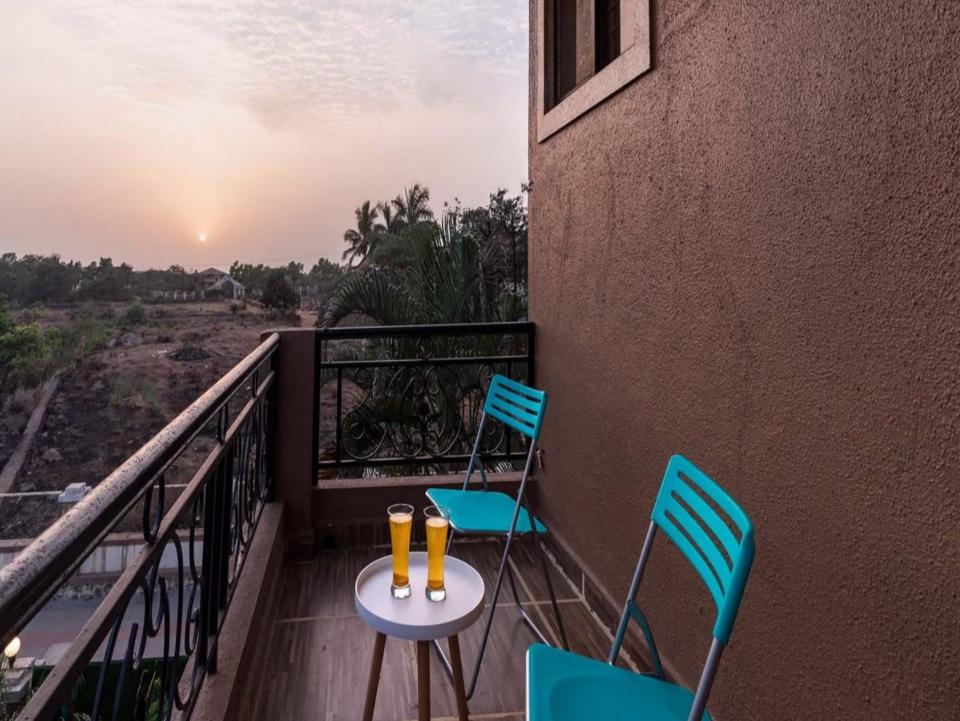

### **BEDROOMS**

- There are 4 bedrooms at this property -1 on the ground floor, 3 on the first floor.
- -All bedrooms are air-conditioned and offer a myriad of amenities including a king-sized bed, wardrobes, hangers, and Wi-Fi access.
- -Each bedroom offers a balcony with spectacular views of the surrounding hills and verdant pastels of the garden.
- -All the bedrooms are equipped with an extra foldable bed.
- -There is an en-suite bathroom in each bedroom.
- -Extra mattresses can be provided on request.