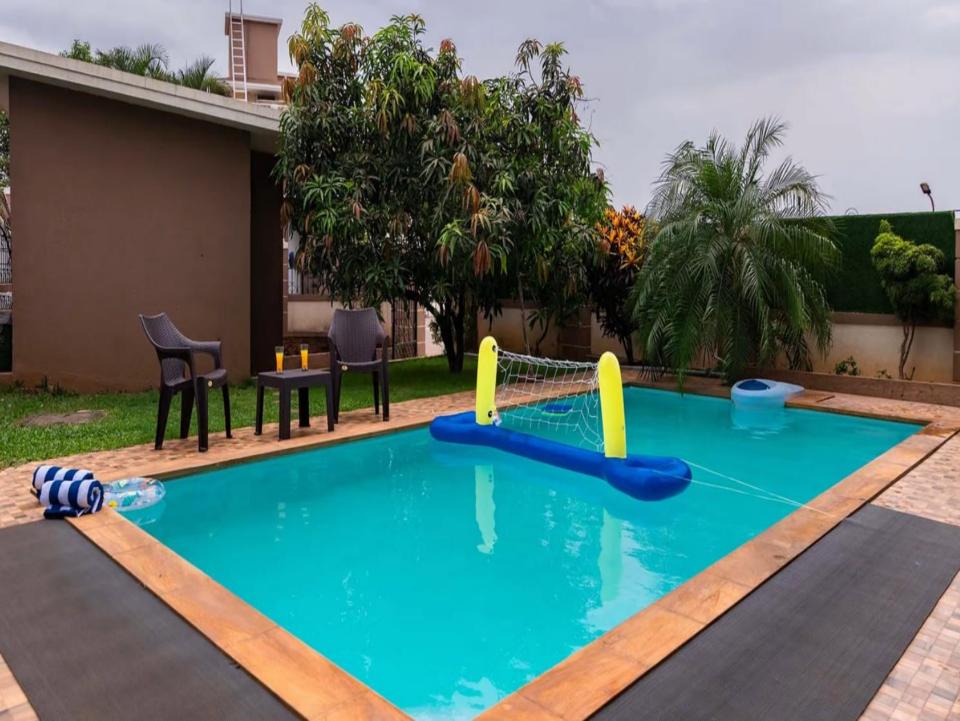

#### UNRM-465 is special because of its:

- -Calm and peaceful location amidst vibrancy
- · -Comfortable interiors with wooden furnishings
- -Huge lawn with ample seating
- -Refreshing swimming pool and a myriad of indoor games

## We care for your absolute comfort! To that effect, we provide:

- Generator, AC, heater, Wi-Fi, TV
- -Wardrobe, hangers
- -Iron, torch, washing machine
- Geysers, towels, toiletries
- -Medical kit, mosquito repellent
- -Barbecue kit, indoor games
- -Secured parking space for up to 4 cars
- This is not a wheelchair-friendly property. Pets are welcome.